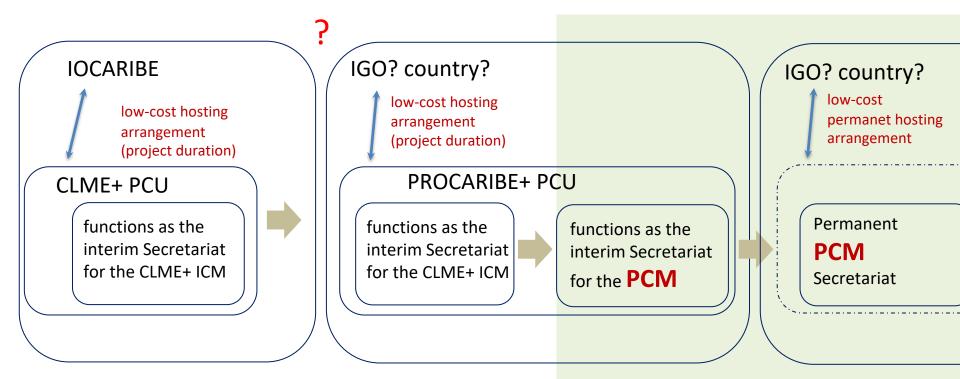

## **TOWARDS A PERMANENT COORDINATION MECHANISM**

## **TENTATIVE TIMELINE:**

- From CLME+ Project to "PROCARIBE+" Project
- From Interim Mechanism to Permanent Mechanism
- From Interim Secretariat to Permanent Secretariat