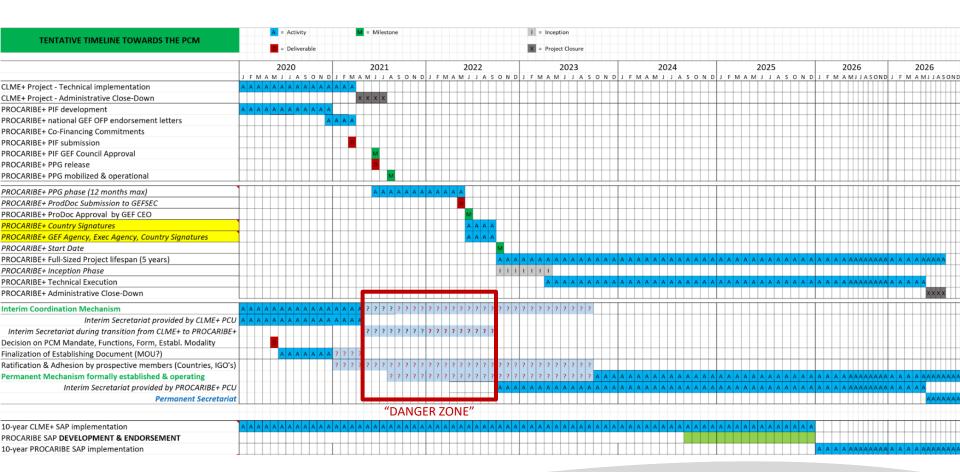

## **TENTATIVE TIMELINE:**

- From CLME+ Project to "PROCARIBE+" Project
- From Interim Mechanism to Permanent Mechanism
- From Interim Secretariat to Permanent Secretariat