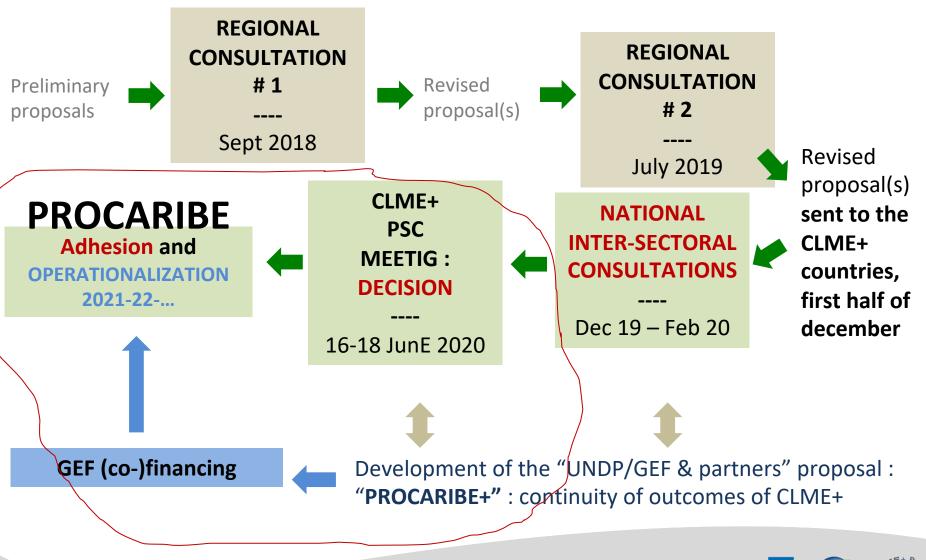

## **TENTATIVE TIMELINE:**

- From CLME+ Project to "PROCARIBE+" Project
- From Interim Mechanism to Permanent Mechanism
- From Interim Secretariat to Permanent Secretariat