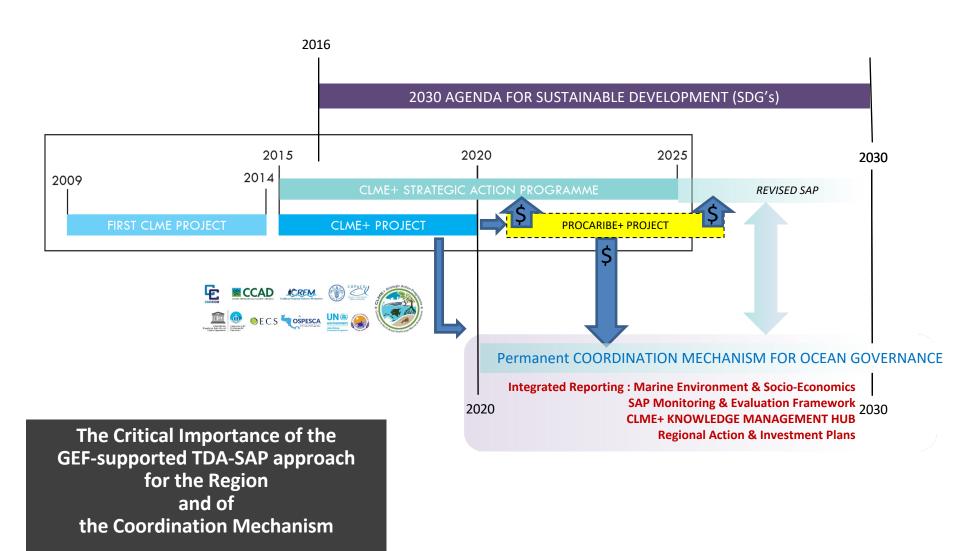

## **TENTATIVE TIMELINE:**

- From CLME+ Project to "PROCARIBE+" Project
- From Interim Mechanism to Permanent Mechanism
- From Interim Secretariat to Permanent Secretariat